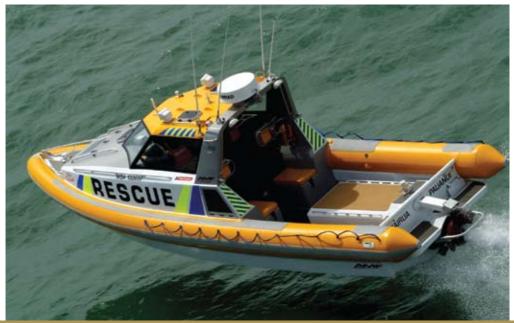

## **Pauanui Rescue**

SERVICE: LOCATION:

OCALION.

LENGTH: BEAM:

\_\_\_\_\_

DRAUGHT:

**CONSTRUCTION:** 

SPEED:

**WATERJETS:** 

**ENGINES:** 

DESIGNER:

**BUILDER:** 

HJ DISTRIBUTOR:

Coastguard Rescue RIB

Pauanui, New Zealand

8.91 metres [LOA]

2.87 metres

0.45 metres

Aluminium

with hyperlon inflatable tubes

43 knots

Single HamiltonJet Model HJ274

Single Yanmar GL 6LY2M-STP

- 325kW (436hp) @ 2800rpm

De Villiers Design, Auckland, NZ

AMF Boat Company, Tauranga, NZ

HamiltonJet Marine Division,

Christchurch, NZ

## **SHALLOW DRAUGHT**

Designed to handle crossing a river bar as well as tackling surf and rough offshore conditions. Has a range of almost 300 nautical miles at a cruising speed of 33 knots, and a fast response speed of 43 knots.