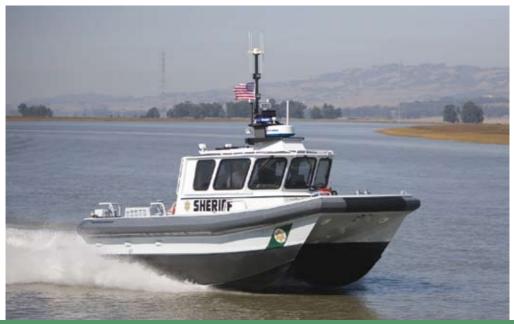

## **Moose Boats M2-33**

SERVICE:

LOCATION:

LENGTH: BEAM:

**DRAUGHT:** 

DISPLACEMENT:

CONSTRUCTION:

SPEED:

**WATERJETS:** 

**ENGINES:** 

**GEARBOXES:** 

**DESIGNER/BUILDER:** 

OWNER/OPERATOR:

HJ DISTRIBUTOR:

Sheriff Patrol Boat

Los Angeles CA, USA

10.20 metres [LOA]

7.62 metres

0.53 metres

7.3 tonnes

Aluminium

36 knots

Twin HamiltonJet Model HJ292

Twin Cummins QSB 5.9 diesels

- 283kW (380hp) @ 3000rpm

Twin Disc 5075

Moose Boats, Petaluma CA, USA

LA County Sheriffs Department, CA, USA

Boatswains Locker, Costa Mesa, CA, USA

## **SHALLOW DRAUGHT**

Designed to fulfill a wide range of missions including rescue, fire fighting, harbour patrol and dive support. Engines also drive the fire pumps, so waterjet's ability to manoeuvre slowly at high engine rpm a key advantage.