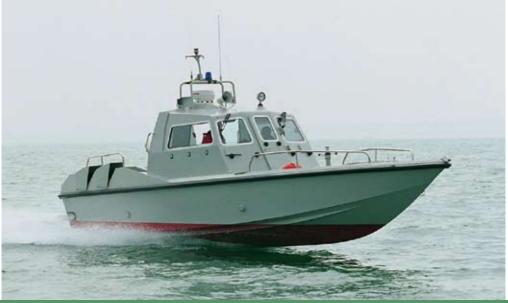

# **Cougar Enforcer 33**

SERVICE: LOCATION: LENGTH: BEAM: DRAUGHT: CONSTRUCTION: DISPLACEMENT: SPEED: WATERJETS: ENGINES: DESIGNER/BUILDER: OWNER/OPERATOR:

Patrol Boat Sultanate of Oman 10.88 metres [LOA] 2.84 metres 0.75 metres Aluminium 5.4 tonnes 45 knots Twin HamiltonJet Model HJ274 Twin Yanmar 6LY2-STE diesels - 313kW (420hp) @ 3300rpm Halmatic, Portsmouth, UK Royal Oman Police Coast Guard, Sultanate of Oman HamiltonJet Europe, UK

#### **SHALLOW DRAUGHT**

This fleet of 20 high speed patrol boats are used extensively for coastal patrol and intercept duties along Oman's coastline. The hull design is based on the successful Cougar 33 raceboat deep Vee hull form.