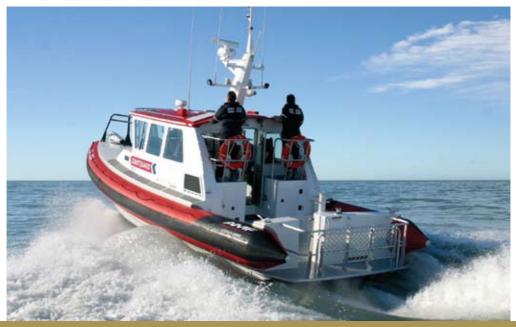

## Hawke's Bay Coastguard

SERVICE: Coastguard Rescue Boat LOCATION: Napier, New Zealand

LENGTH: 11.70 metres [LOA]

BEAM: 4.28 metres
DRAUGHT: 0.73 metres
CONSTRUCTION: Aluminium
DISPLACEMENT: 8.8 tonnes
SPEED: 40 knots

**WATERJETS:** Twin HamiltonJet Model HJ322

**ENGINES:** Twin Cummins diesels

- 358kW (480hp) @ 3200rpm

**DESIGNER:** De Villiers Design, Auckland, NZ **BUILDER:** AMF Boat Company, Tauranga, NZ

**OWNER/OPERATOR:** Hawke's Bay Coastguard, Napier, NZ **HJ DISTRIBUTOR:** HamiltonJet NZ, Christchurch, NZ

## **HIGH SPEED**

"Celia Knowles" gives the Hawke's Bay Coastguard the ability to respond to emergencies further offshore more quickly and with greater comfort and safety for crew and passengers. This is of increasing importance as local fishing vessels and private craft venture further afield for their catch.