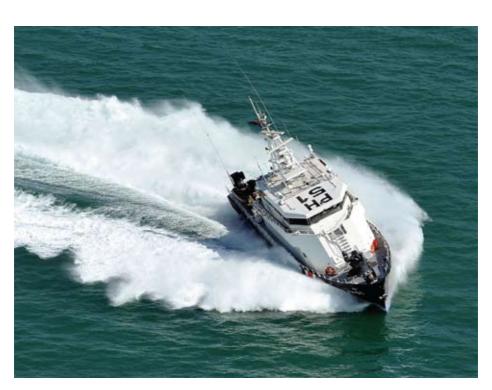

## Singapore Police Force

**SERVICE:** Patrol Boat Fleet **LENGTH:** 35.00 metres [LOA]

BEAM: 7.16 metres
DRAUGHT: 1.66 metres
CONSTRUCTION: Aluminium
DISPLACEMENT: 140 tonnes

**SPEED:** In excess of 35 knots

**WATERJETS:** Triple HamiltonJet Model HM721

**CONTROL SYSTEM:** HamiltonJet MECS

**ENGINES:** Triple MTU 16V4000 M71 diesels

- 2465kW (3305hp) @ 2000rpm

**GEARBOXES:** Reintjes VLJ 930 **DESIGNER/BUILDER:** Damen Shipyards

HJ DISTRIBUTOR: Wealco Equipment, Singapore

## **SHALLOW DRAUGHT**

HamiltonJet waterjets were selected for this fleet of patrol vessels for the combination of high speed performance, exceptional manoevring capability and low lifecycle costs that the propulsion system provides. HamiltonJet also provided extensive training to the end user on the operation and maintenance of the waterjets.