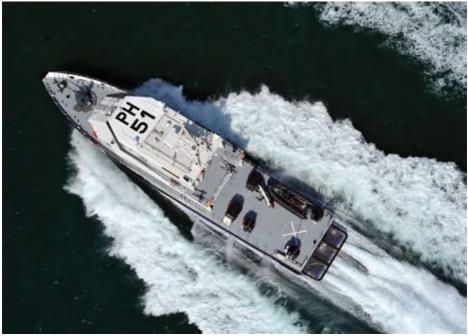

## Singapore Police Force

**SERVICE:** Patrol Boat Fleet **LENGTH:** 35.00 metres [LOA]

BEAM: 7.16 metres
DRAUGHT: 1.66 metres
CONSTRUCTION: Aluminium
DISPLACEMENT: 140 tonnes

**SPEED:** In excess of 35 knots

**WATERJETS:** Triple HamiltonJet Model HM721

**CONTROL SYSTEM:** HamiltonJet MECS

**ENGINES:** Triple MTU 16V4000 M71 diesels

- 2465kW (3305hp) @ 2000rpm

**GEARBOXES:** Reintjes VLJ 930 **DESIGNER/BUILDER:** Damen Shipyards

HJ DISTRIBUTOR: Wealco Equipment, Singapore

## **SHALLOW DRAUGHT**

HamiltonJet waterjets were selected for this fleet of patrol vessels for the combination of high speed performance, exceptional manoevring capability and low lifecycle costs that the propulsion system provides. HamiltonJet also provided extensive training to the end user on the operation and maintenance of the waterjets.