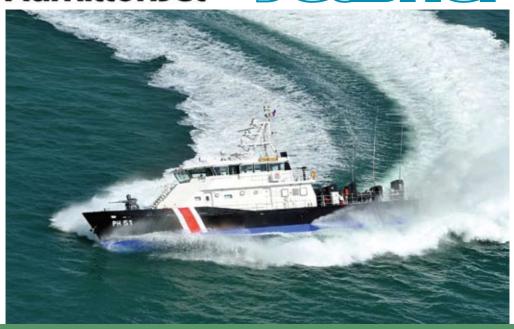

## Singapore Police Force

**SERVICE:** Patrol Boat Fleet **LENGTH:** 35.00 metres [LOA]

BEAM: 7.16 metres
DRAUGHT: 1.66 metres
CONSTRUCTION: Aluminium
DISPLACEMENT: 140 tonnes

**SPEED:** In excess of 35 knots

**WATERJETS:** Triple HamiltonJet Model HM721

**CONTROL SYSTEM:** HamiltonJet MECS

**ENGINES:** Triple MTU 16V4000 M71 diesels

- 2465kW (3305hp) @ 2000rpm

**GEARBOXES:** Reintjes VLJ 930 **DESIGNER/BUILDER:** Damen Shipyards

HJ DISTRIBUTOR: Wealco Equipment, Singapore

## **SHALLOW DRAUGHT**

HamiltonJet waterjets were selected for this fleet of patrol vessels for the combination of high speed performance, exceptional manoevring capability and low lifecycle costs that the propulsion system provides. HamiltonJet also provided extensive training to the end user on the operation and maintenance of the waterjets.